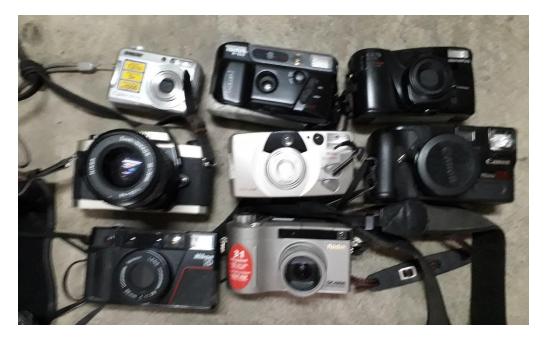

### SYSTEM UNIT



## LAPTOPS



PROJECTOR



## TYPERWRITER/PRINTER/UPS



#### CAMERA



#### PHOTOCOPYING MACHINE





## VARIOUS EQUIPMENT

## **Binding Machine**





Telephones



#### Intercom



Transformer





#### VARIOUS EQUIPMENT

## **Biometrics machine**



CCTV SET



#### Mimeo Machine



MONITORS



### CAMERAS



DIGIBOX



#### VHS 2 unit



## Automatic Voltage Stabilizer



Check Writer, Voltage Transformer, Bundy Clock



Paper Shredder



## VARIOUS SEMI-EXPENDABLE ITEM

## Diskette





Computer Speaker





Power Supply





AVR









## Mouse





## Various Worn out Computer Parts







Various Worn out Photocopy Machine Parts



Door knob, Dry seal



## Calculator



Dating Stamp



Tape Recorder



Water Dispenser



Stapler/ Stapler for binding



Heavy Duty Sharpener



Emergency lights



# Paper Cutter



Puncher



Peculator



Fax Machines



Toaster



## Coffee Maker



Worn Out Vehicle Parts