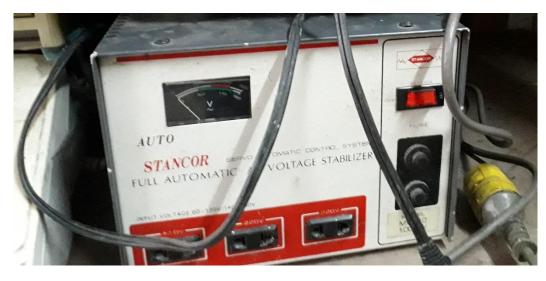

## Automatic Voltage Stabilizer

Check Writer, Voltage Transformer, Bundy Clock

Paper Shredder