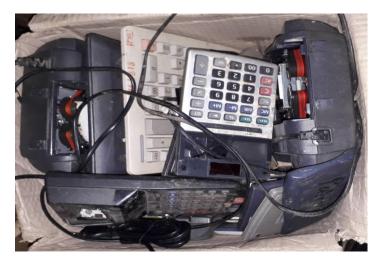

## Calculator

Dating Stamp

Tape Recorder

Water Dispenser

Stapler/ Stapler for binding

Heavy Duty Sharpener

Emergency lights