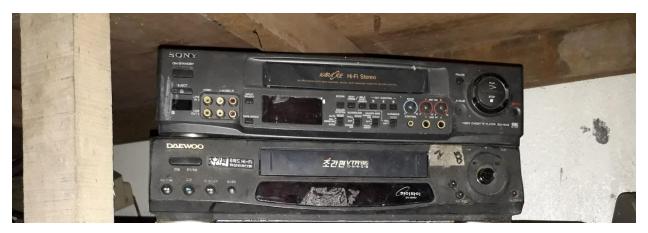

### SYSTEM UNIT



## LAPTOPS



PROJECTOR



## TYPERWRITER/PRINTER/UPS



#### CAMERA



#### PHOTOCOPYING MACHINE





## VARIOUS EQUIPMENT

## **Binding Machine**





Telephones



#### Intercom



Transformer





#### VARIOUS EQUIPMENT

## **Biometrics machine**



CCTV SET



#### Mimeo Machine



MONITORS



### CAMERAS



DIGIBOX



#### VHS 2 unit



## Automatic Voltage Stabilizer



Check Writer, Voltage Transformer, Bundy Clock



Paper Shredder



## VARIOUS SEMI-EXPENDABLE ITEM

## Diskette





Computer Speaker





Power Supply





AVR









## Mouse





## Various Worn out Computer Parts







Various Worn out Photocopy Machine Parts



Door knob, Dry seal



## Calculator



Dating Stamp



Tape Recorder



Water Dispenser



Stapler/ Stapler for binding



Heavy Duty Sharpener



Emergency lights



# Paper Cutter



Puncher



Peculator



Fax Machines



Toaster



## Coffee Maker



Worn Out Vehicle Parts