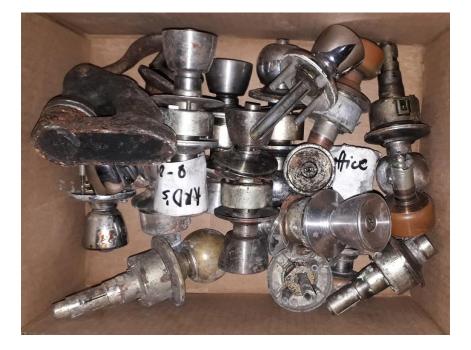

## Various Worn out Computer Parts

Various Worn out Photocopy Machine Parts

Door knob, Dry seal